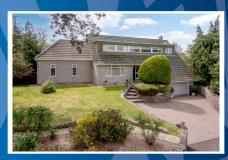

## **Features**

- A unique extended detached family home
- Magnificent rural surroundings near the Blackdown Hills just 3 miles from the M5
- A large, unique and beautifully presented house which must be seen to be fully appreciated
- An imposing entrance hall with a partial galleried landing
- 4 double ground floor bedrooms with master en suite. 2 ground floor bathrooms and separate cloakroom
- An impressive and generously sized conservatory. Ground floor utility room
- Spacious open plan lounge/dining room with extensive windows to one side overlooking magnificent views
- Kitchen/breakfast room with integral appliances.
   First floor double bedroom and cloakroom
- Immaculately presented with extensive south facing garden(s) in excess of 1/3 of an acre
- Integral double garage and driveway

BEDROOM 5/SNUG - 12' 7" x 9' 10" (3.83m x 2.99m)

CONSERVATORY - 21' 10" x 15' 9" (6.65m x 4.80m)

BATHROOM - 12' 7" x 9' 10" (3.83m x 2.99m)

BATHROOM 8' 2" x 6' 3" (2.49m x 1.90m)

KITCHEN/BREAKFAST ROOM - 14' x 10'6" (4.27m x 3.19m)