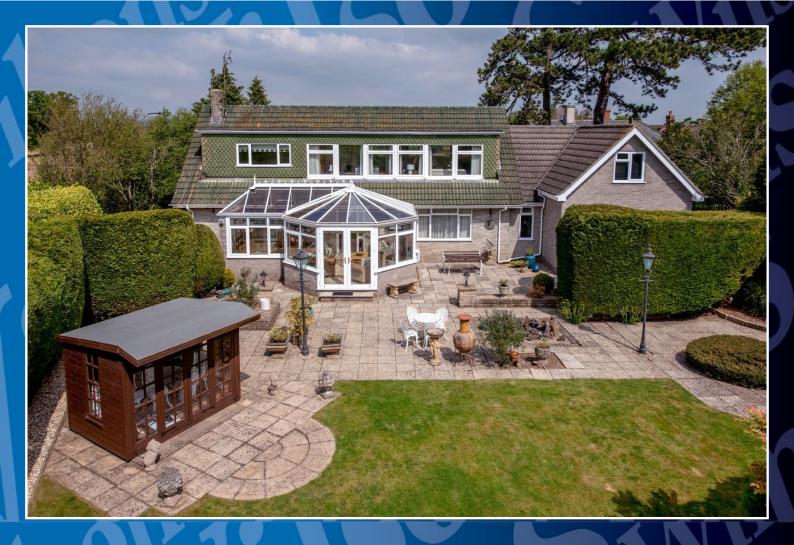

## Offers in the region of £575,000

A unique extended detached 5 bedroom family home with south facing gardens all in excess of 1/3 of an acre. No chain

## **Features**

- A unique extended detached family home
- Magnificent rural surroundings near the Blackdown Hills just 3 miles from the M5
- A large, unique and beautifully presented house which must be seen to be fully appreciated
- An imposing entrance hall with a partial galleried landing
- 4 double ground floor bedrooms with master en suite. 2 ground floor bathrooms and separate cloakroom
- An impressive and generously sized conservatory. Ground floor utility room
- Spacious open plan lounge/dining room with extensive windows to one side overlooking magnificent views
- Kitchen/breakfast room with integral appliances.
   First floor double bedroom and cloakroom
- Immaculately presented with extensive south facing garden(s) in excess of 1/3 of an acre
- Integral double garage and driveway