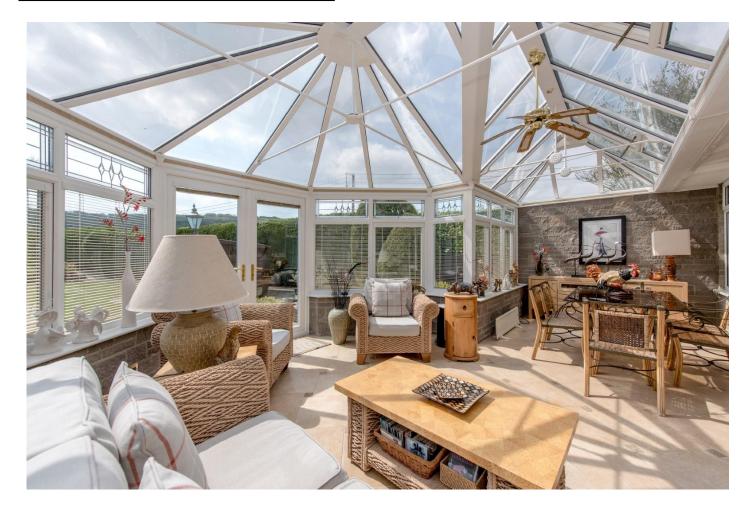

## **Features**

- A unique extended detached family home
- Magnificent rural surroundings near the Blackdown Hills just 3 miles from the M5
- A large, unique and beautifully presented house which must be seen to be fully appreciated
- An imposing entrance hall with a partial galleried landing
- 4 double ground floor bedrooms with master en suite. 2 ground floor bathrooms and separate cloakroom
- An impressive and generously sized conservatory. Ground floor utility room
- Spacious open plan lounge/dining room with extensive windows to one side overlooking magnificent views
- Kitchen/breakfast room with integral appliances.
   First floor double bedroom and cloakroom
- Immaculately presented with extensive south facing garden(s) in excess of 1/3 of an acre
- Integral double garage and driveway

BEDROOM 5/SNUG - 12' 7" x 9' 10" (3.83m x 2.99m)

CONSERVATORY - 21' 10" x 15' 9" (6.65m x 4.80m)

BATHROOM - 12' 7" x 9' 10" (3.83m x 2.99m)

BATHROOM 8' 2" x 6' 3" (2.49m x 1.90m)

KITCHEN/BREAKFAST ROOM - 14' x 10'6" (4.27m x 3.19m)