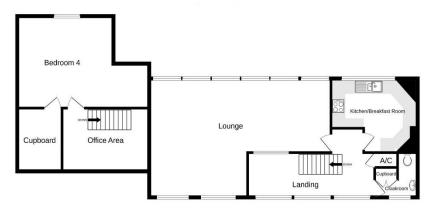

LOUNGE - 27'9" x 17'8" (8.47m x 5.38m)

BEDROOM 4 – 20'8" x 13'5" (6.30m x 4.08m)

GARAGE – 16'10" x 14'82 (5.14m x4.48m)

**TENURE: Freehold** 

TAX BAND: F

SERVICES: Mains electricity, water

and drainage. Oil heating.