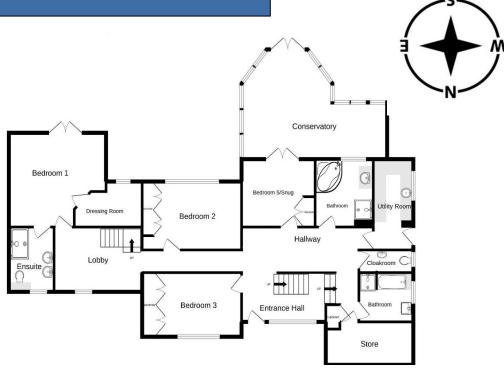

## GROSS INTERNAL FLOOR SPACE: 2573 sq ft/ 239 sq m

BEDROOM 3 - 15' 0" x 9' 3" (4.57m x 2.82m)

BEDROOM 1 - 14' 8" x 13' 8" (4.47m x 4.16m)

DRESSING ROOM - 10' 3" x 5' 10" (3.12m x 1.78m)

BEDROOM 2 - 15' 0" x 9' 11" (4.57m x 3.02m)

BEDROOM 5/SNUG - 12' 7" x 9' 10" (3.83m x 2.99m)

CONSERVATORY - 21' 10" x 15' 9" (6.65m x 4.80m)

BATHROOM - 12' 7" x 9' 10" (3.83m x 2.99m)

BATHROOM 8' 2" x 6' 3" (2.49m x 1.90m)

KITCHEN/BREAKFAST ROOM - 14' x 10'6" (4.27m x 3.19m)